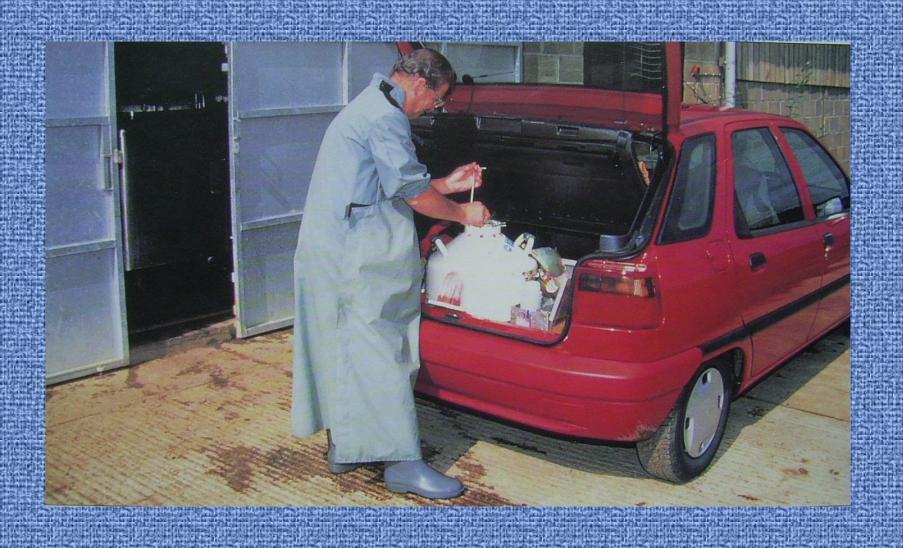

SEASE

















### It follows to pay attention to:

- Selection of stud bulls by genotype and their andrological assessment;
- Culling of animals with defects and abnormalities of development;
- Feeding and keeping of stud bulls in accordance with requirements;
- Assessment of their reproductive function according to sexual reflexes, sperm quality and conception rate;
- Control of preputial washings, sperm bacterial contamination and diagnostic tests for infectious diseases.

## ARTIFICIALINSEMINATION





- Possibility of rapid genetic progress
- No risk of conveying coital diseases
- Possibility of planned calving
- Drawback lower effectiveness

## SOLUTIONS



- Private veterinary medicine
- Demand creates supply
- Supply creates competition
- Farmer wins

## MOBILE AI STATION



# THANK YOU FORATTENTION!