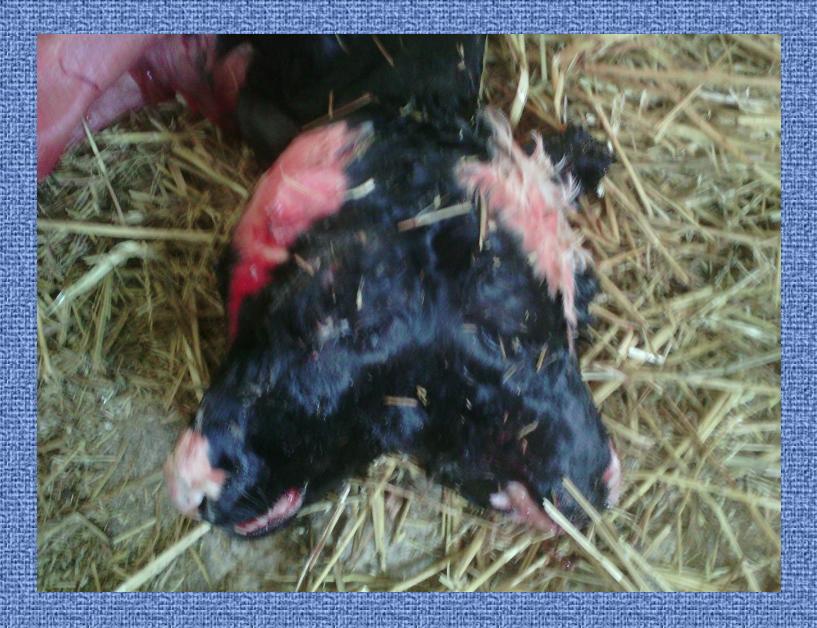

## SPREADING DISEASE

### It follows to pay attention to:

- Selection of stud bulls by genotype and their andrological assessment;
- Culling of animals with defects and abnormalities of development;
- Feeding and keeping of stud bulls in accordance with requirements;
- Assessment of their reproductive function according to sexual reflexes, sperm quality and conception rate;
- Control of preputial washings, sperm bacterial contamination and diagnostic tests for infectious diseases.