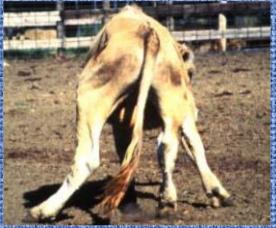

postpartum.
- 50 days for conducting successful insemination
- Estrous cycle 21 days
- Conception rate of artificial insemination 50 %



### Cow profitability throughout lactation





Effect of median lactation day of the herd on milk productivity

## ORGANIZATION OF COWINSEMINATION

### NATURAL VS ARTIFICAL

## EVERY NEXT GENERATION MUST BE BETTER



## Insemination technology

- Determination of the stage of estrus
- Determination of the best time for insemination
- Sperm preparation for insemination
- Insemination

#### Natural insemination



- At free insemination, 30-50 cows are reserved for one stud bull per year
- At manual insemination 60-120
- 10-18 months 1-2 week
- > 18 months 4-6 times/week

## LACKS OF NATURAL INSEMINATION



IN BREEDING

## SPREADING DISEASE

















### It follows to pay attention to:

- Selection of stud bulls by genotype and their andrological assessment;
- Culling of animals with defects and abnormalities of development;
- Feeding and keeping of stud bulls in accordance with requirements;
- Assessment of their reproductive function according to sexual reflexes, sperm quality and conception rate;
- Control of preputial washings, sperm bacterial contamination and diagnostic tests for infectious diseases.

## ARTIFICIALINSEMINATION





- Possibility of rapid genetic progress
- No risk of conveying coital diseases
- Possibility of planned calving
- Drawback lower effectiveness

## SOLUTIONS



- Private veterinary medicine
- Demand creates supply
- Supply creates competition
- Farmer wins

## MOBILE AI STATION



# THANK YOU FORAT