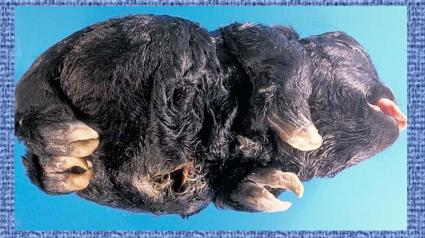

of postpartum.
- 50 days for conducting successful insemination
- Estrous cycle 21 days
- Conception rate of artificial insemination 50 %



### Cow profitability throughout lactation





Effect of median lactation day of the herd on milk productivity

## ORGANIZATION OF COWINSEMINATION

### NATURAL VS ARTIFICAL

## EVERY NEXT GENERATION MUST BE BETTER



## Insemination technology

- Determination of the stage of estrus
- Determination of the best time for insemination
- Sperm preparation for insemination
- Insemination

#### Natural insemination



- At free insemination, 30-50 cows are reserved for one stud bull per year
- At manual insemination 60-120
- 10-18 months 1-2 week
- > 18 months 4-6 times/week

## LACKS OF NATURAL INSEMINATION



IN BREEDING

## SPREADING DISEASE

















### It follows to pay attention to:

- Selection of stud bulls by genotype and their andrological assessment;
- Culling of animals with defects and abnormalities of development;
- Feeding and keeping of stud bulls in accordance with requirements;
- Assessment of their reproductive function according to sexual reflexes, sperm quality and conception rate;
- Control of preputial washings, sperm bacterial contamination and diagnostic tests for infectious diseases.

## ARTIFICIALINSEMINATION





- Possibility of rapid genetic progress
- No risk of conveying coital diseases
- Possibility of planned calving
- Drawback lower effectiveness

## SOLUTIONS



- Private veterinary medicine
- Demand creates supply
- Supply creates competition
- Farmer wins

## MOBILE AI STATION



# THANK YOU FOR