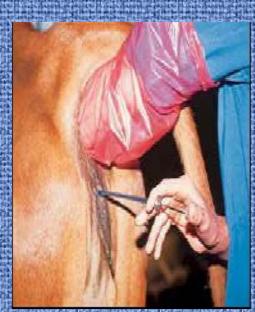

#### Natural insemination

- At free insemination, 30-50 cows are reserved for one stud bull per year
- At manual insemination 60-120
- 10-18 months 1-2 week
- > 18 months 4-6 times/week

### It follows to pay attention to:

- Selection of stud bulls by genotype and their andrological assessment;
- Culling of animals with defects and abnormalities of development;
- Feeding and keeping of stud bulls in accordance with requirements;
- Assessment of their reproductive function according to sexual reflexes, sperm quality and conception rate;
- Control of preputial washings, sperm bacterial contamination and diagnostic tests for infectious diseases.