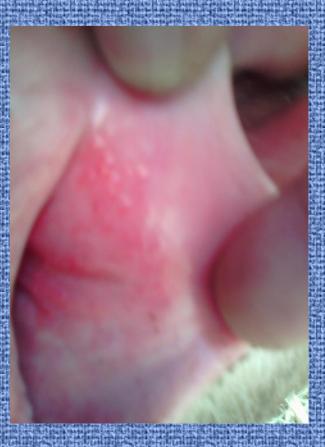

## SPREADING DISEASE

### It follows to pay attention to:

- Selection of stud bulls by genotype and their andrological assessment;
- Culling of animals with defects and abnormalities of development;
- Feeding and keeping of stud bulls in accordance with requirements;
- Assessment of their reproductive function according to sexual reflexes, sperm quality and conception rate;
- Control of preputial washings, sperm bacterial contamination and diagnostic tests for infectious diseases.