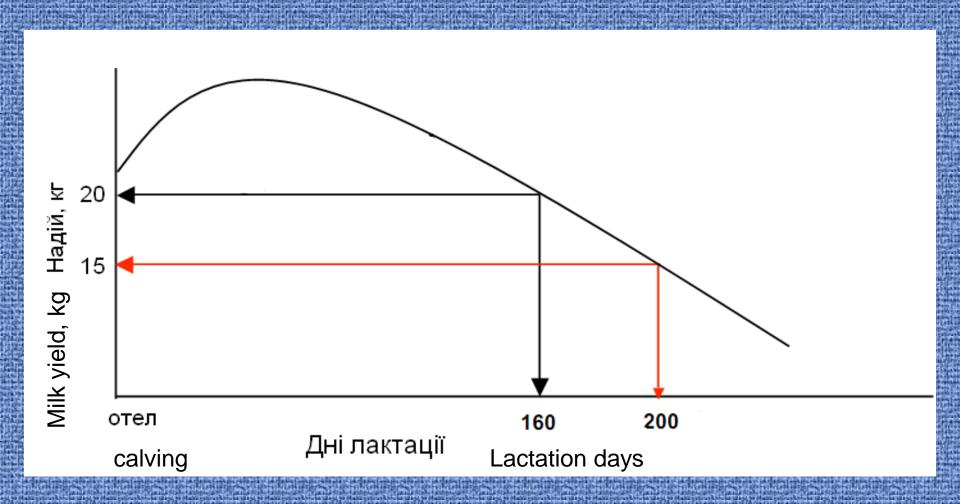

### Cow profitability throughout lactation

Effect of median lactation day of the herd on milk productivity