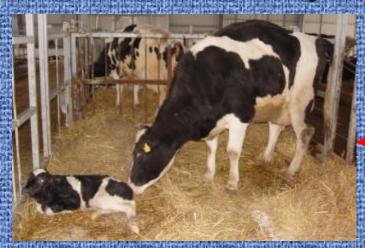

## Reproduction goal:

365 days

13-15 month

- 285 days of pregnancy term
- 30 days of postpartum.
- 50 days for conducting successful insemination
- Estrous cycle 21 days
- Conception rate of artificial insemination 50 %