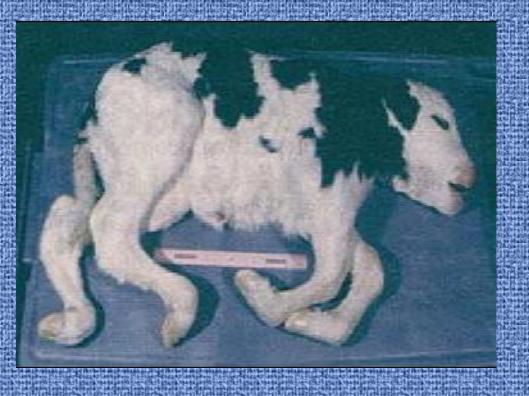

ays of postpartum.
- 50 days for conducting successful insemination
- Estrous cycle 21 days
- Conception rate of artificial insemination 50 %



### Cow profitability throughout lactation





Effect of median lactation day of the herd on milk productivity

## ORGANIZATION OF COWINSEMINATION

### NATURAL VS ARTIFICAL

## EVERY NEXT GENERATION MUST BE BETTER



## Insemination technology

- Determination of the stage of estrus
- Determination of the best time for insemination
- Sperm preparation for insemination
- Insemination

#### Natural insemination



- At free insemination, 30-50 cows are reserved for one stud bull per year
- At manual insemination 60-120
- 10-18 months 1-2 week
- > 18 months 4-6 times/week

## LACKS OF NATURAL INSEMINATION



IN BREEDING

## SPREADING DISEASE

















### It follows to pay attention to:

- Selection of stud bulls by genotype and their andrological assessment;
- Culling of animals with defects and abnormalities of development;
- Feeding and keeping of stud bulls in accordance with requirements;
- Assessment of their reproductive function according to sexual reflexes, sperm quality and conception rate;
- Control of preputial washings, sperm bacterial contamination and diagnostic tests for infectious diseases.

## ARTIFICIALINSEMINATION





- Possibility of rapid genetic progress
- No risk of conveying coital diseases
- Possibility of planned calving
- Drawback lower effectiveness

## SOLUTIONS



- Private veterinary medicine
- Demand creates supply
- Supply creates competition
- Farmer wins

## MOBILE AI STATION



# THANK YOU