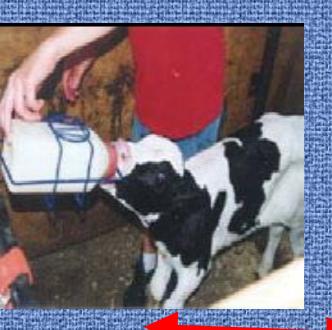

## Reproduction goal:

365 days

13-15 month

- 285 days of pregnancy term
- 30 days of postpartum.
- 50 days for conducting successful insemination
- Estrous cycle 21 days
- Conception rate of artificial insemination 50 %