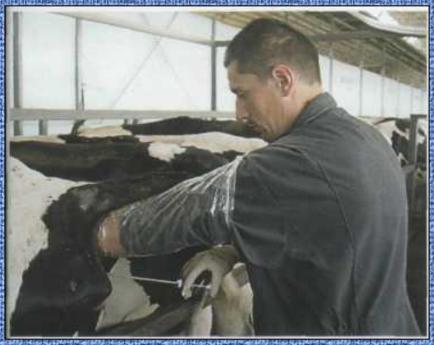

## ARTIFICIALINSEMINATION

- Possibility of rapid genetic progress
- No risk of conveying coital diseases
- Possibility of planned calving
- Drawback lower effectiveness

## MOBILE AI STATION