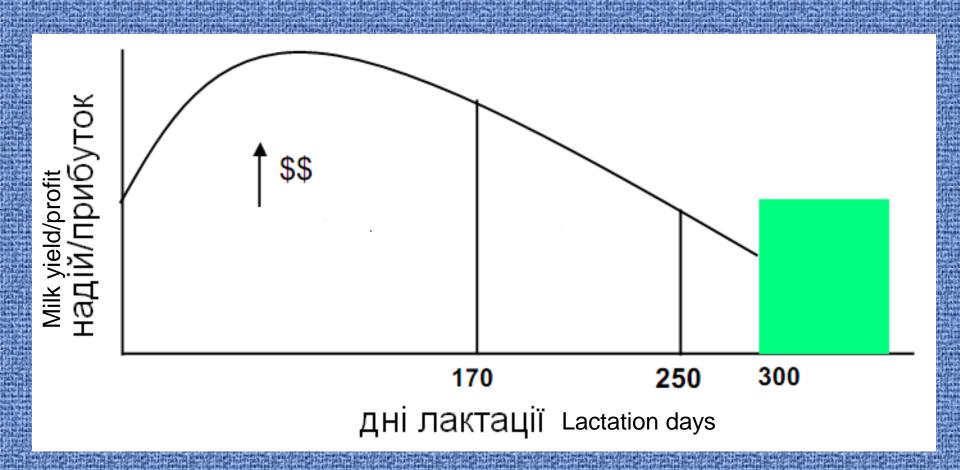

### Cow profitability throughout lactation

Effect of median lactation day of the herd on milk productivity